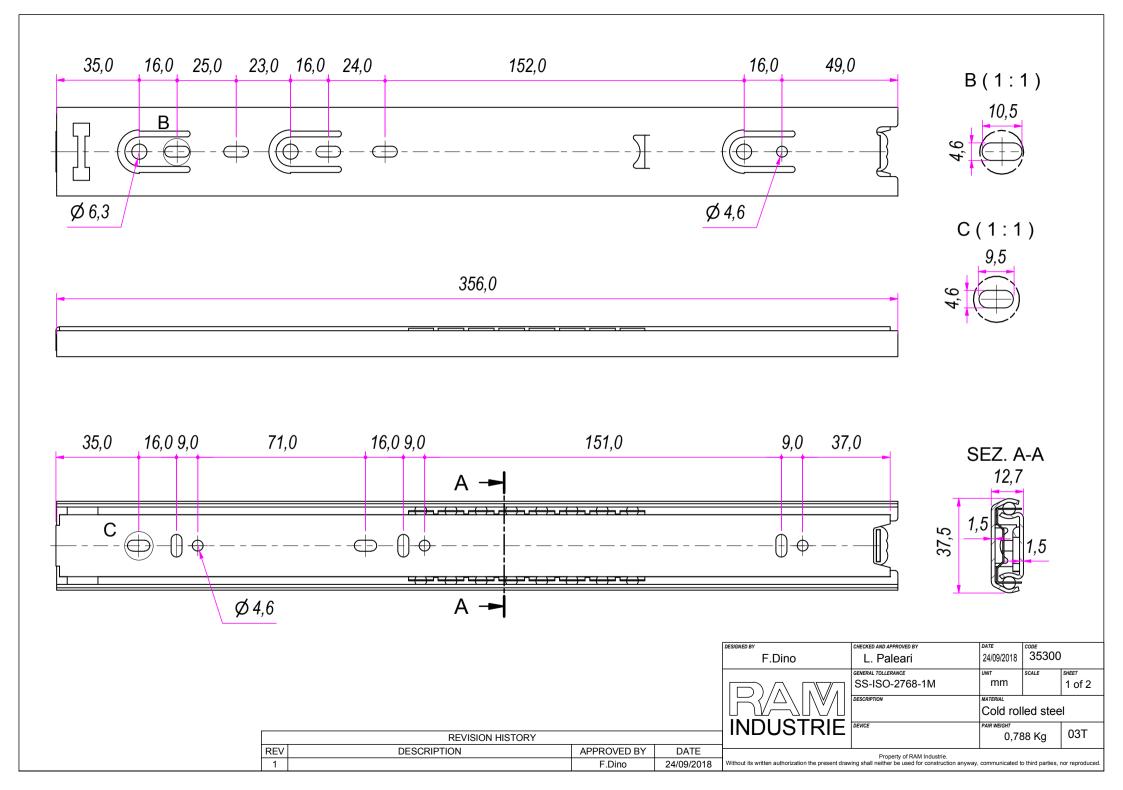

|