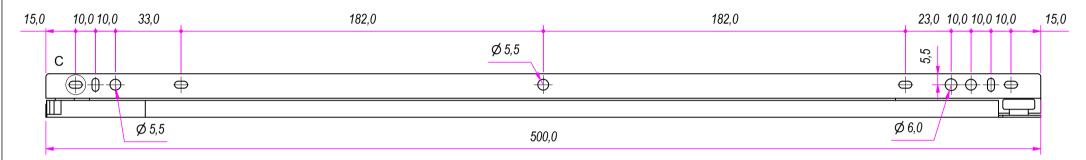

| 00000 0 00                                                                    | 0 00 0                                                             | 00                         |                  |                    | 0                                                   | (                                                                            |                                                    |
|-------------------------------------------------------------------------------|--------------------------------------------------------------------|----------------------------|------------------|--------------------|-----------------------------------------------------|------------------------------------------------------------------------------|------------------------------------