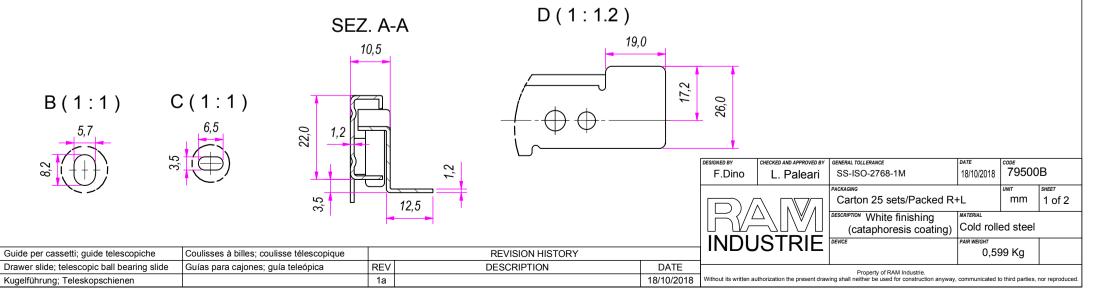

| 00000 0 00                                                                    | 0 00 0                                                             | 00                         |                  |                    | 0                                                   | (                                                                            |                                                    |
|-------------------------------------------------------------------------------|--------------------------------------------------------------------|----------------------------|------------------|--------------------|-----------------------------------------------------|------------------------------------------------------------------------------|----------------------------------------------------|
|                                                                               |                                                                    |                            | 900,0            |                    |                                                     |                                                                              |                                                    |
| <b>1</b> 1                                                                    |                                                                    |                            |                  |                    | 0                                                   |                                                                              | 0000                                               |
|                                                                               | 400,0                                                              |                            | -                |                    |                                                     |                                                                              |                                                    |
| 000000000                                                                     | 0 00 0                                                             | 00                         |                  |                    | 0                                                   |                                                                              | 0                                                  |
|                                                                               | °<br>°<br>°<br>°<br>°<br>°<br>°<br>°<br>°<br>°<br>°<br>°<br>°<br>° | 0 00 0<br>0 00 0<br>0 00 0 |                  |                    | RAM                                                 | 000                                                                          | MATERIAL<br>Cold rolled steel                      |
| Guide per cassetti; guide telescopiche                                        | Coulisses à billes; coulisse télescopique                          |                            | REVISION HISTORY |                    | INDUSIRIE                                           |                                                                              | 0,599 Kg                                           |
| Drawer slide; telescopic ball bearing slide<br>Kugelführung; Teleskopschienen | Guías para cajones; guía teleópica                                 | REV<br>1a                  | DESCRIPTION      | DATE<br>18/10/2018 | Vithout its written authorization the present drawi | Property of RAM Industrie.<br>ng shall neither be used for construction anyw | ay, communicated to third parties, nor reproduced. |