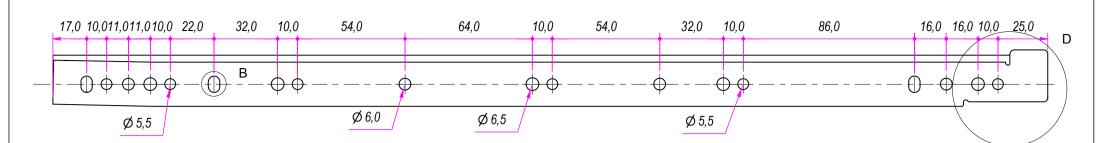

| 00000 0 00                                                                    | 0 00 0                                                             | 00                         |                  |                    | 0                                                   | (                                                                            |                                                    |
|-------------------------------------------------------------------------------|--------------------------------------------------------------------|----------------------------|------------------|--------------------|-----------------------------------------------------|------------------------------------------------------------------------------|----------------------------------