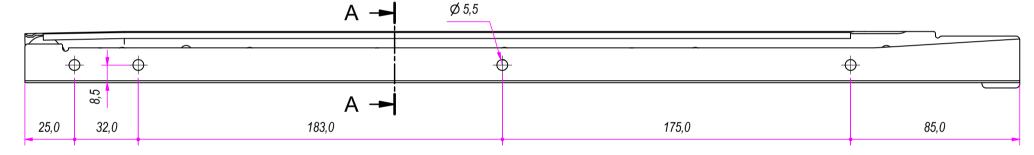

| 00000 0 00                                                                    | 0 00 0                                                             | 00                         |                  |                    | 0                                                   | (                                                                            |                                                    |
|-------------------------------------------------------------------------------|--------------------------------------------------------------------|----------------------------|------------------|--------------------|-----------------------------------------------------|------------------------------------------------------------------------------|--------------------------------------