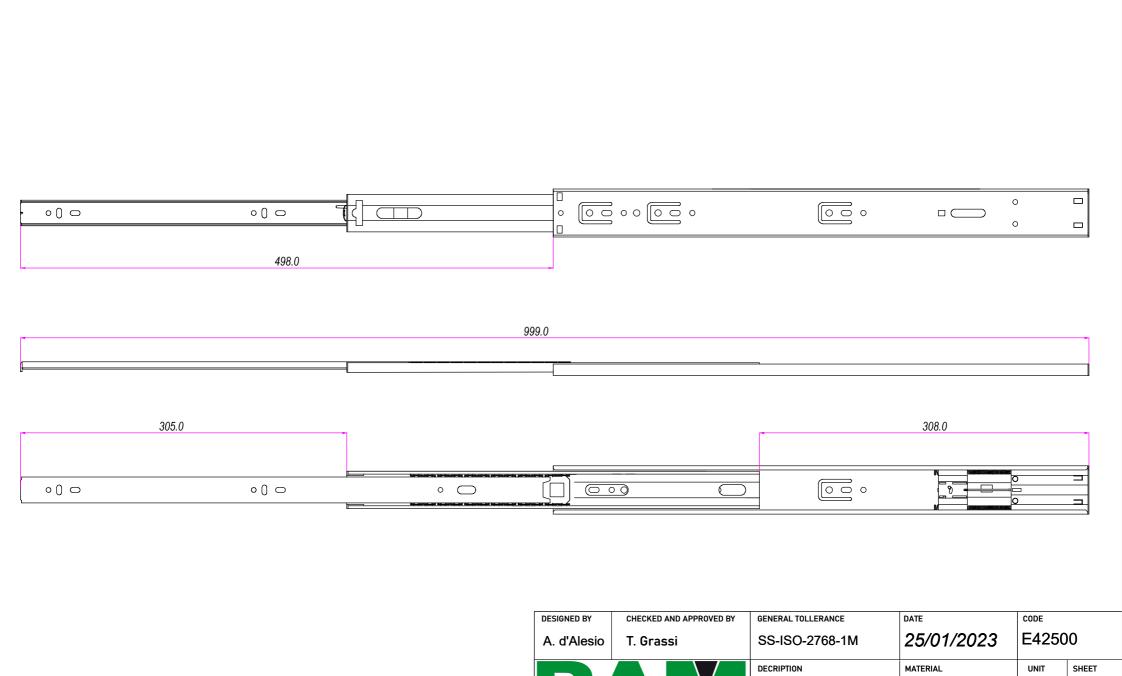

| DESIGNED BY | CHECKED AND APPROVED BY | GENERAL TOLLERANCE | DATE                    | CODE           |
|-------------|-------------------------|--------------------|-------------------------|----------------|
| A. d'Alesio | T. Grassi               | SS-ISO-2768-1M     | 25/01/2023              | E42500         |
|             |                         | DECRIPTION         | MATERIAL                | UNIT SHEET     |
| K           |                         |                    | Cold rolled stee        | mm 1 of 2      |
|             |                         | DEVICE             | PAIR WEIGHT WITH CARTON | PACKAGING      |
| IND         | <u>USTRIE</u>           | Soft self closing  | 1,224                   | Carton 1 piece |