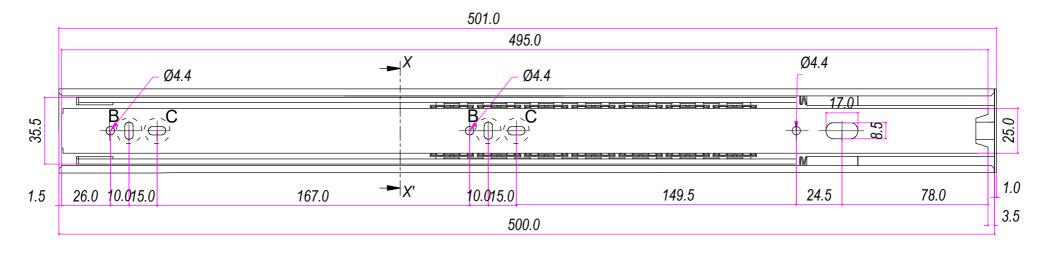

| DESIGNED BY | CHECKED AND APPROVED BY | GENERAL TOLLERANCE | DATE                    | CODE           |
|-------------|-------------------------|--------------------|-------------------------|----------------|
| A. d'Alesio | T. Grassi               | SS-ISO-2768-1M     | 25/01/2023              | E42500         |
|             |                         | DECRIPTION         | MATERIAL                | UNIT SHEET     |
| K           |                         |                    | Cold rolled stee        | mm 1 of 2      |
|             |                         | DEVICE             | PAIR WEIGHT WITH CARTON | PACKAGING      |
| IND         | <u>USTRIE</u>           | Soft self closing  | 1,224                   | Carton 1 piece |