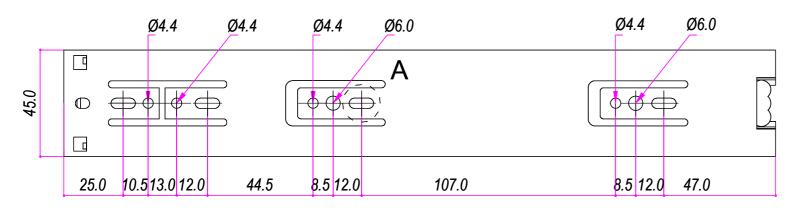

## SEZ XX'





| DESIGNED BY      | CHECKED AND APPROVED BY | GENERAL TOLLERANCE | DATE                    | CODE           |      |
|------------------|-------------------------|--------------------|-------------------------|----------------|------|
| A. d'Alesio      | T. Grassi               | SS-ISO-2768-1M     | 25/01/2023              | E48300         |      |
|                  |                         | DECRIPTION         | MATERIAL                | UNIT SI        | HEET |
| K                |                         |                    | Cold rolled stee        | mm 1           | of 2 |
|                  |                         | DEVICE             | PAIR WEIGHT WITH CARTON | PACKAGING      |      |
| <b>INDUSTRIE</b> |                         |                    | 0,72