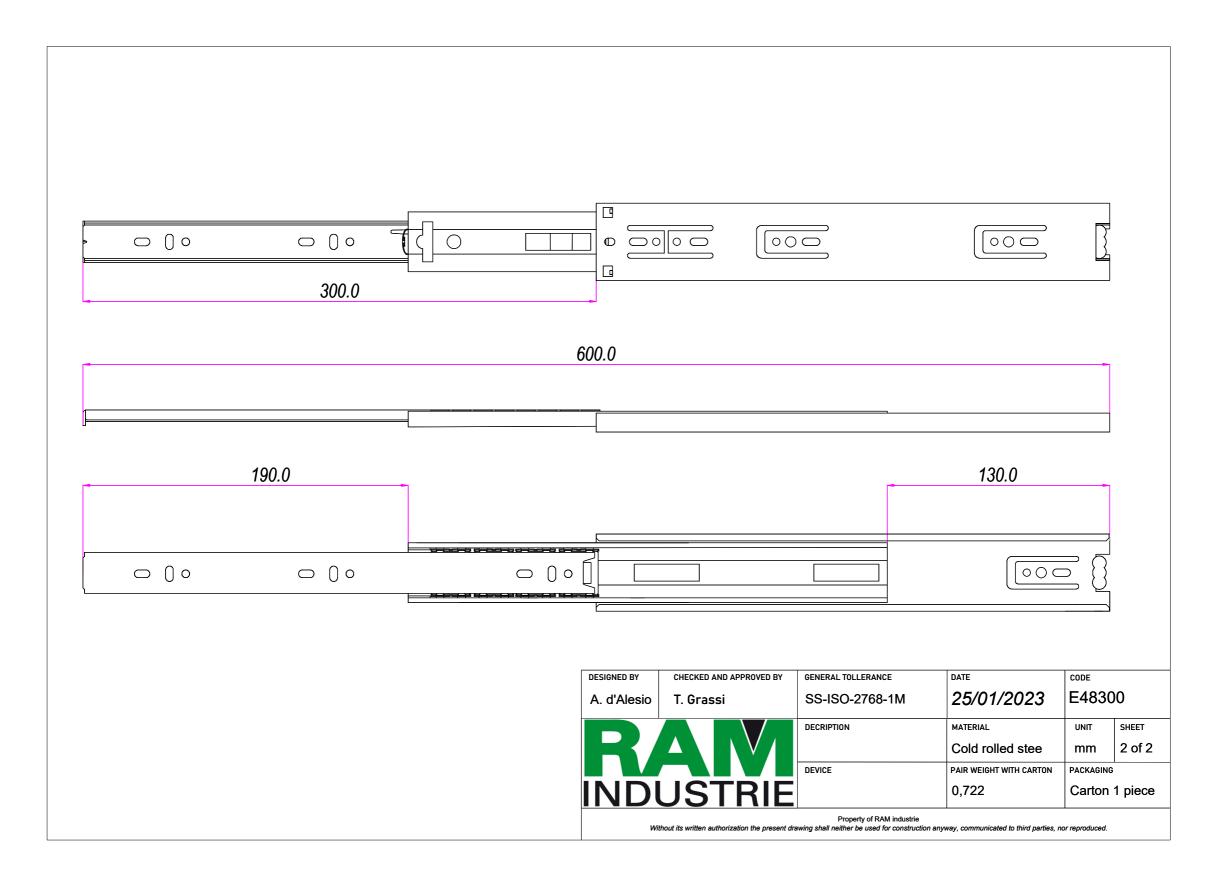

## SEZ XX'

| DESIGNED BY      | CHECKED AND APPROVED BY | GENERAL TOLLERANCE | DATE                    | CODE           |      |
|------------------|-------------------------|--------------------|-------------------------|----------------|------|
| A. d'Alesio      | T. Grassi               | SS-ISO-2768-1M     | 25/01/2023              | E48300         |      |
|                  |                         | DECRIPTION         | MATERIAL                | UNIT SI        | HEET |
| K                |                         |                    | Cold rolled stee        | mm 1           | of 2 |
|                  |                         | DEVICE             | PAIR WEIGHT WITH CARTON | PACKAGING      |      |
| <b>INDUSTRIE</b> |                         |                    | 0,722                   | Carton 1 piece |      |

Property of RAM industrie

Without its written authorization the present drawing shall neither be used for construction anyway, communicated to third parties, nor reproduced.