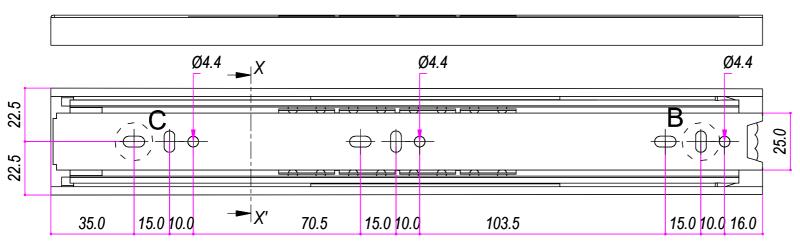

## SEZ XX'

| DESIGNED BY      | CHECKED AND APPROVED BY | GENERAL TOLLERANCE | DATE                    | CODE           |      |
|------------------|-------------------------|--------------------|-------------------------|----------------|------|
| A. d'Alesio      | T. Grassi               | SS-ISO-2768-1M     | 25/01/2023              | E48300         |      |
|                  |                         | DECRIPTION         | MATERIAL                | UNIT SI        | HEET |
| K                |                         |                    | Cold rolled stee        | mm 1           | of 2 |
|                  |                         | DEVICE             | PAIR WEIGHT WITH CARTON | PACKAGING      |      |
| <b>INDUSTRIE</b> |                         |                    | 0,722                   | Carton 1 piece |      |