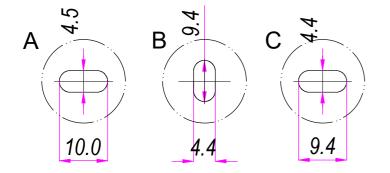

## SEZ XX'





| DESIGNED BY      | CHECKED AND APPROVED BY | GENERAL TOLLERANCE | DATE                    | CODE           |      |
|------------------|-------------------------|--------------------|-------------------------|----------------|------|
| A. d'Alesio      | T. Grassi               | SS-ISO-2768-1M     | 25/01/2023              | E48300         |      |
|                  |                         | DECRIPTION         | MATERIAL                | UNIT SI        | HEET |
| K                |                         |                    | Cold rolled stee        | mm 1           | of 2 |
|                  |                         | DEVICE             | PAIR WEIGHT WITH CARTON | PACKAGING      |      |
| <b>INDUSTRIE</b> |                         |                    | 0,722