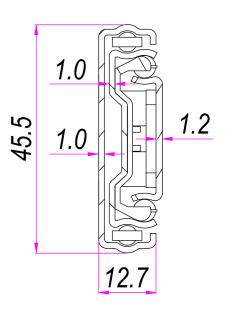

## SEZ XX'





| DESIGNED BY      | CHECKED AND APPROVED BY | GENERAL TOLLERANCE | DATE                    | CODE           |      |
|------------------|-------------------------|--------------------|-------------------------|----------------|------|
| A. d'Alesio      | T. Grassi               | SS-ISO-2768-1M     | 25/01/2023              | E48300         |      |
|                  |                         | DECRIPTION         | MATERIAL                | UNIT SI        | HEET |
| K                |                         |                    | Cold rolled stee        | mm 1           | of 2 |
|                  |                         | DEVICE             | PAIR WEIGHT WITH CARTON | PACKAGING      |      |
| <b>INDUSTRIE</b> |                         |                    | 0,722