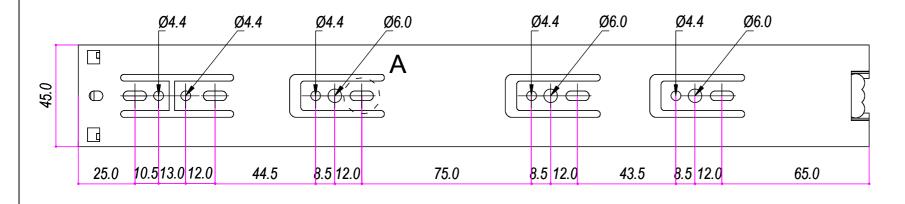

| A 4.5 | B 6.6 | C 4 |
|-------|-------|-----|
| 10.0  | 4.4   | 9.4 |

| A. d'Alesio | CHECKED AND APPROVED BY T. Grassi | GENERAL TOLLERANCE SS-ISO-2768-1M | 25/01/2023                    | E48350         |                 |
|-------------|-----------------------------------|-----------------------------------|-------------------------------|----------------|-----------------|
| R           |                                   | DECRIPTION                        | MATERIAL  Cold rolled stee    |                | SHEET<br>1 of 2 |
| INDUSTRIE   |                                   | DEVICE                            | PAIR WEIGHT WITH CARTON 0,648 | Carton 1 piece |                 |