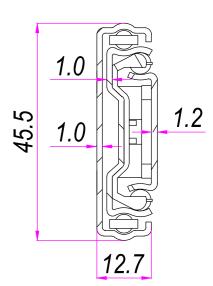

| A 4.5 | B 6.6 | C 4 |
|-------|-------|-----|
| 10.0  | 4.4   | 9.4 |

| A. d'Alesio | CHECKED AND APPROVED BY T. Grassi | GENERAL TOLLERANCE SS-ISO-2768-1M | 25/01/2023                    | E48350         |                 |
|-------------|-----------------------------------|-----------------------------------|-------------------------------|----------------|-----------------|
| R           |                                   | DECRIPTION                        | MATERIAL  Cold rolled stee    |                | SHEET<br>1 of 2 |
| INDUSTRIE   |                                   | DEVICE                            | PAIR WEIGHT WITH CARTON 0,648 | Carton 1 piece |                 |