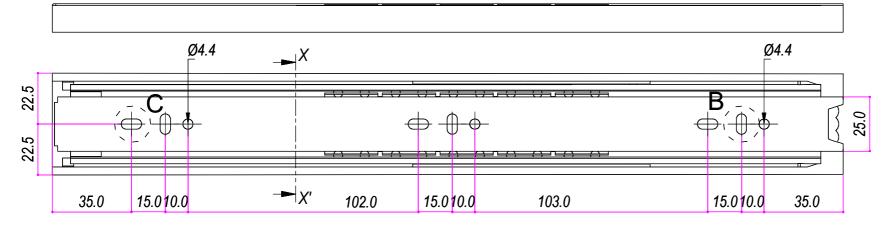

| A 4.5 | B 6.6 | C 4 |
|-------|-------|-----|
| 10.0  | 4.4   | 9.4 |

| A. d'Alesio | CHECKED AND APPROVED BY T. Grassi | GENERAL TOLLERANCE SS-ISO-2768-1M | 25/01/2023                    | E48350         |                 |
|-------------|-----------------------------------|-----------------------------------|-------------------------------|----------------|-----------------|
| R           |                                   | DECRIPTION                        | MATERIAL  Cold rolled stee    |                | SHEET<br>1 of 2 |
| INDUSTRIE   |                                   | DEVICE                            | PAIR WEIGHT WITH CARTON 0,648 | Carton 1 piece |                 |