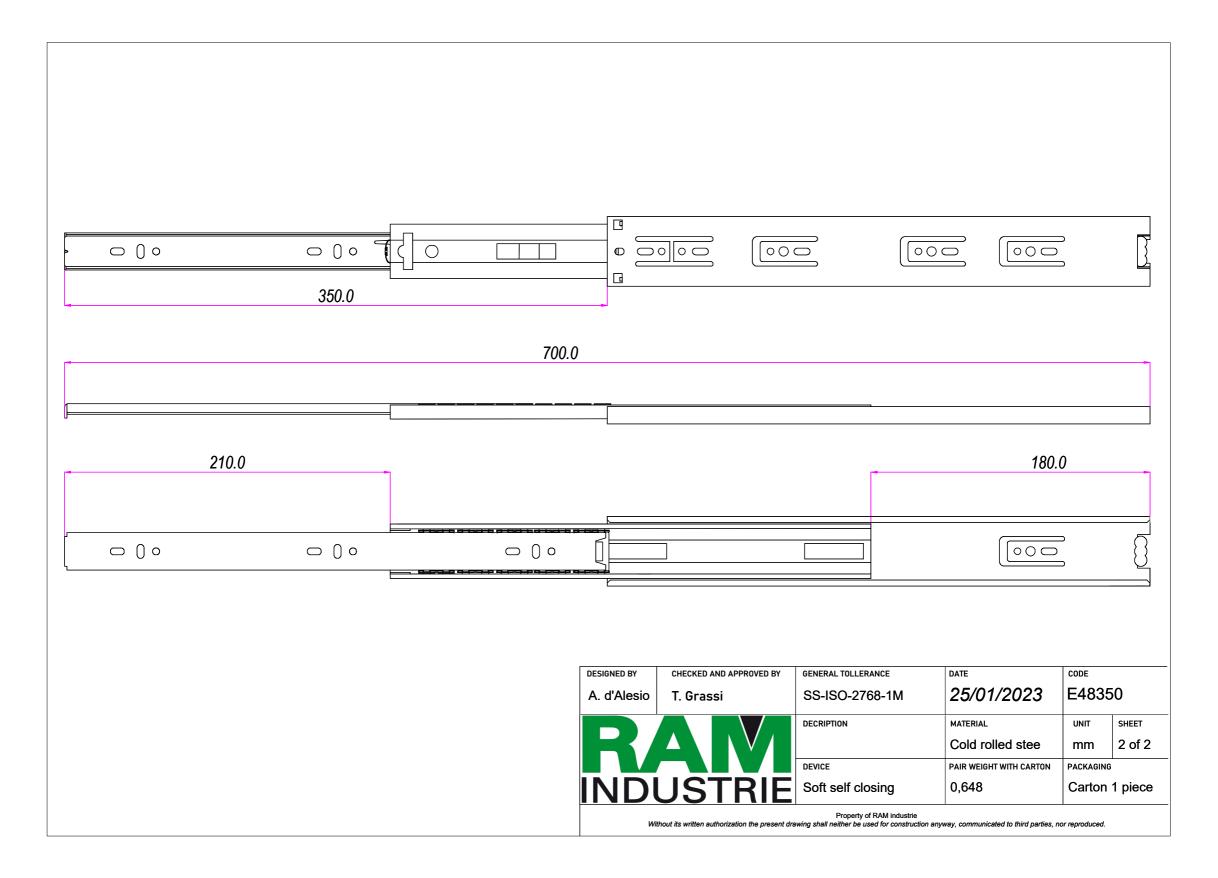

| A 4.5 | B 6.6 | C 4 |
|-------|-------|-----|
| 10.0  | 4.4   | 9.4 |

| A. d'Alesio | CHECKED AND APPROVED BY T. Grassi | GENERAL TOLLERANCE SS-ISO-2768-1M | 25/01/2023                    | E48350         |                 |
|-------------|-----------------------------------|-----------------------------------|-------------------------------|----------------|-----------------|
| R           |                                   | DECRIPTION                        | MATERIAL  Cold rolled stee    |                | SHEET<br>1 of 2 |
| INDUSTRIE   |                                   | DEVICE                            | PAIR WEIGHT WITH CARTON 0,648 | Carton 1 piece |                 |