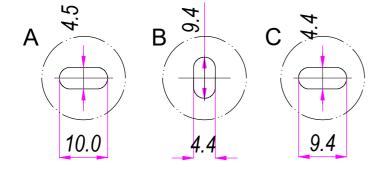

| DESIGNED BY | CHECKED AND APPROVED BY | GENERAL TOLLERANCE | DATE                    | CODE           |
|-------------|-------------------------|--------------------|-------------------------|----------------|
| A. d'Alesio | T. Grassi               | SS-ISO-2768-1M     | 25/01/2023              | E48450         |
|             |                         | DECRIPTION         | MATERIAL                | UNIT SHEET     |
| H.          |                         |                    | Cold rolled stee        | mm 1 of 2      |
|             |                         | DEVICE             | PAIR WEIGHT WITH CARTON | PACKAGING      |
| IND         | <u>USTRIE</u>           |                    | 1,08                    | Carton 1 piece |

Property of RAM industrie
Without its written authoriza