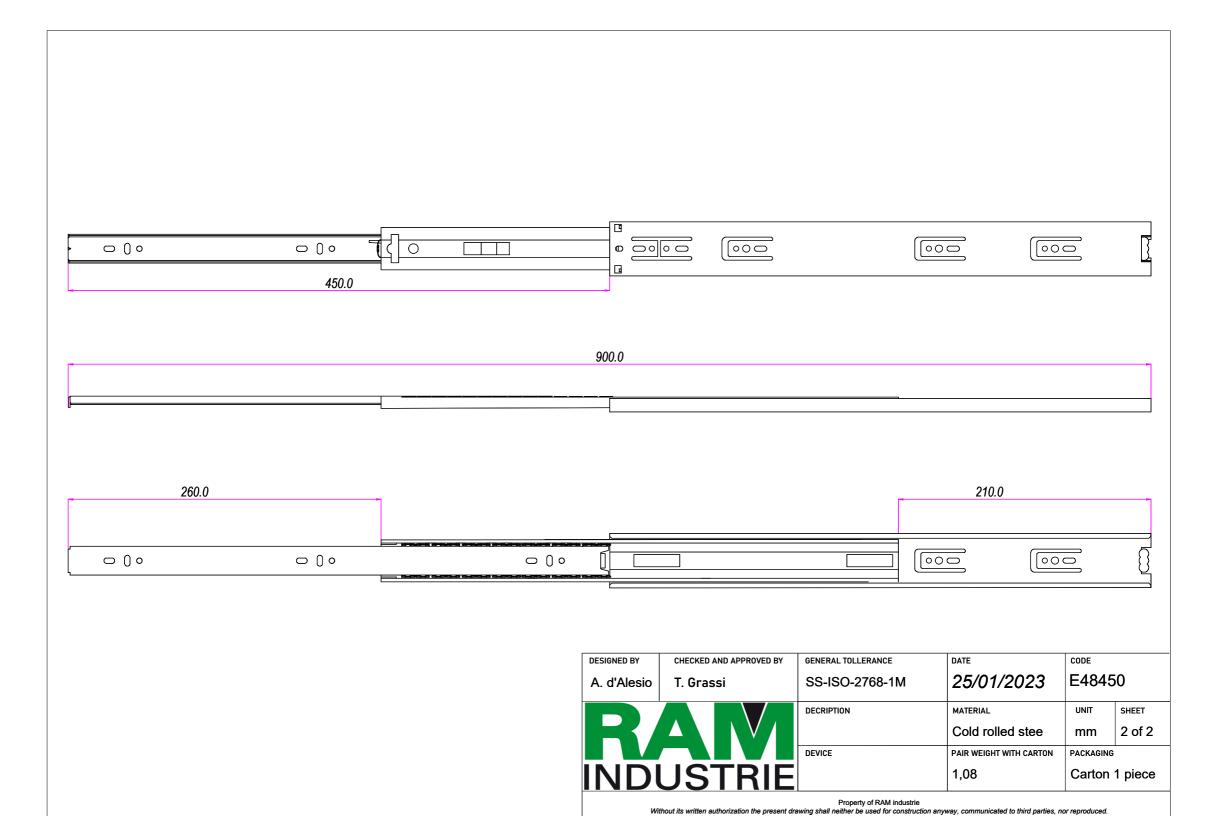

| DESIGNED BY | CHECKED AND APPROVED BY | GENERAL TOLLERANCE | DATE                    | CODE           |
|-------------|-------------------------|--------------------|-------------------------|----------------|
| A. d'Alesio | T. Grassi               | SS-ISO-2768-1M     | 25/01/2023              | E48450         |
|             |                         | DECRIPTION         | MATERIAL                | UNIT SHEET     |
| H.          |                         |                    | Cold rolled stee        | mm 1 of 2      |
|             |                         | DEVICE             | PAIR WEIGHT WITH CARTON | PACKAGING      |
| IND         | <u>USTRIE</u>           |                    | 1,08                    | Carton 1 piece |