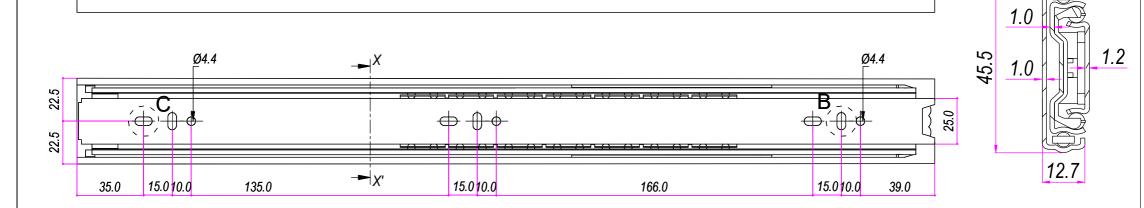

| DESIGNED BY | CHECKED AND APPROVED BY | GENERAL TOLLERANCE | DATE                    | CODE           |
|-------------|-------------------------|--------------------|-------------------------|----------------|
| A. d'Alesio | T. Grassi               | SS-ISO-2768-1M     | 25/01/2023              | E48450         |
|             |                         | DECRIPTION         | MATERIAL                | UNIT SHEET     |
| H.          |                         |                    | Cold rolled stee        | mm 1 of 2      |
|             |                         | DEVICE             | PAIR WEIGHT WITH CARTON | PACKAGING      |
| IND         | <u>USTRIE</u>           |                    | 1,08                    | Carton 1 piece |

Property of RAM industrie
Without its written authori