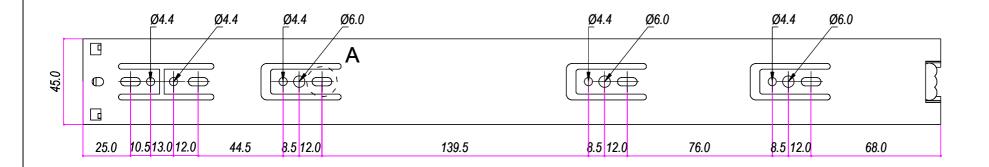

| DESIGNED BY | CHECKED AND APPROVED BY | GENERAL TOLLERANCE | DATE                    | CODE           |
|-------------|-------------------------|--------------------|-------------------------|----------------|
| A. d'Alesio | T. Grassi               | SS-ISO-2768-1M     | 25/01/2023              | E48450         |
|             |                         | DECRIPTION         | MATERIAL                | UNIT SHEET     |
| H.          |                         |                    | Cold rolled stee        | mm 1 of 2      |
|             |                         | DEVICE             | PAIR WEIGHT WITH CARTON | PACKAGING      |
| IND         | <u>USTRIE</u>           |                    | 1,08                    | Carton 1 piece |

Property of RAM industrie
Without its written aut