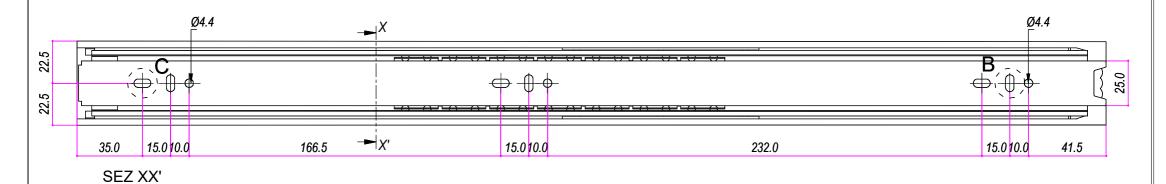

| DESIGNED BY                                                                                                                                                                    | CHECKED AND APPROVED BY | GENERAL TOLLERANCE | DATE                    | CODE           |  |  |  |
|--------------------------------------------------------------------------------------------------------------------------------------------------------------------------------|-------------------------|--------------------|-------------------------|----------------|--|--|--|
| A. d'Alesio                                                                                                                                                                    | T. Grassi               | SS-ISO-2768-1M     | 25/01/2023