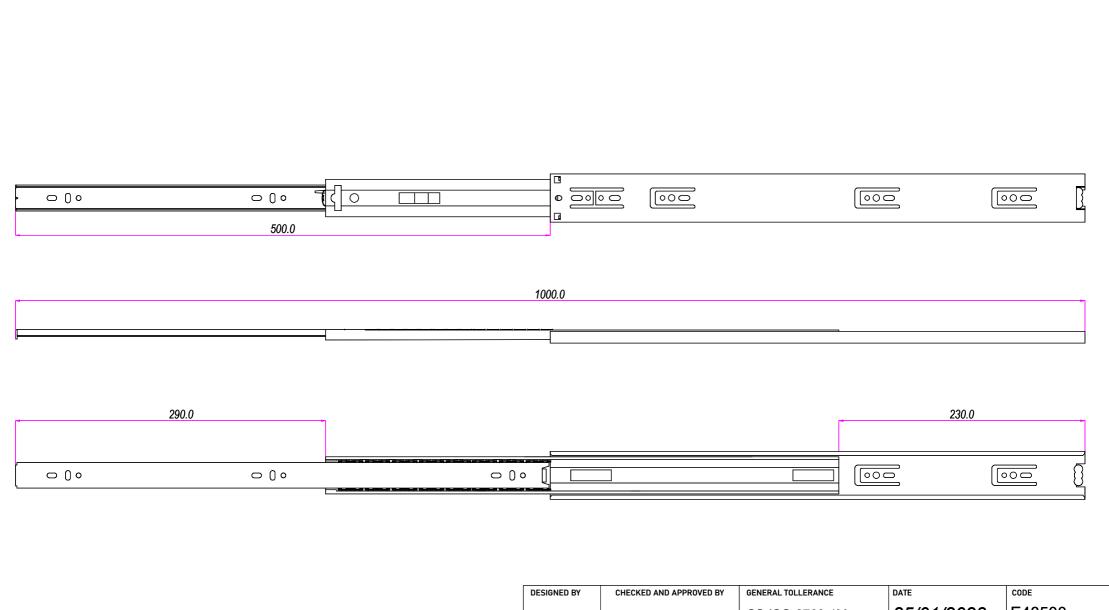

| DESIGNED BY                                                                                                                                                                    | CHECKED AND APPROVED BY | GENERAL TOLLERANCE | DATE                    | CODE           |  |  |  |
|--------------------------------------------------------------------------------------------------------------------------------------------------------------------------------|-------------------------|--------------------|-------------------------|----------------|--|--|--|
| A. d'Alesio                                                                                                                                                                    | T. Grassi               | SS-ISO-2768-1M     | 25/01/2023              | E48500         |  |  |  |
|                                                                                                                                                                                |                         | DECRIPTION         | MATERIAL                | UNIT SHEET     |  |  |  |
| R                                                                                                                                                                              |                         |                    | Cold rolled stee        | mm 1 of 2      |  |  |  |
|                                                                                                                                                                                |                         | DEVICE             | PAIR WEIGHT WITH CARTON | PACKAGING      |  |  |  |
| IND                                                                                                                                                                            | USTRIE                  |                    | 1,25                    | Carton 1 piece |  |  |  |
| Property of RAM industrie  Without its written authorization the present drawing shall neither be used for construction anyway, communicated to third parties, nor reproduced. |                         |                    |                         |                |  |  |  |

| DESIGNED BY               | CHECKED AND APPROVED BY | GENERAL TOLLERANCE | DATE                    | CODE           |  |  |  |
|---------------------------|-------------------------|--------------------|-------------------------|----------------|--|--|--|
| A. d'Alesio               | T. Grassi               | SS-ISO-2768-1M     | 25/01/2023              | E48500         |  |  |  |
|                           |                         | DECRIPTION         | MATERIAL                | UNIT SHEET     |  |  |  |
| K                         |                         |                    | Cold rolled stee        | mm 2 of 2      |  |  |  |
|                           |                         | DEVICE             | PAIR WEIGHT WITH CARTON | PACKAGING      |  |  |  |
| IND                       | <b>USTRIE</b>           |                    | 1,25                    | Carton 1 piece |  |  |  |
| Property of PAM industria |                         |                    |                         |                |  |  |  |