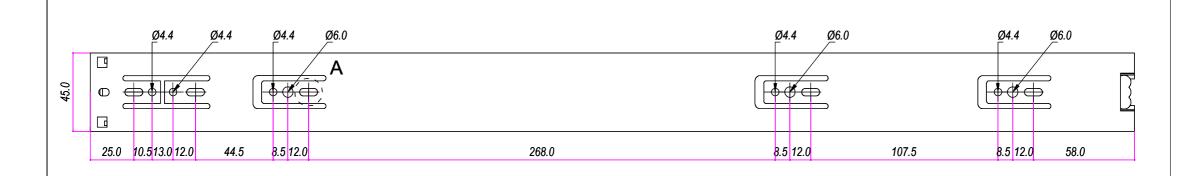

## SEZ XX'

| DESIGNED BY | CHECKED AND APPROVED BY | GENERAL TOLLERANCE | DATE                    | CODE           |        |  |  |
|-------------|-------------------------|--------------------|-------------------------|----------------|--------|--|--|
| A. d'Alesio | T. Grassi               | SS-ISO-2768-1M     | 25/01/2023              | E48600         |        |  |  |
|             |                         | DECRIPTION         | MATERIAL                | UNIT           | SHEET  |  |  |
| K           |                         |                    | Cold rolled stee        | mm             | 1 of 2 |  |  |
|             |                         | DEVICE             | PAIR WEIGHT WITH CARTON | PACKAGING      |        |  |  |
| IND         | <u>USTRIE</u>           |                    | 1,506                   | Carton 1 piece |        |  |  |
| 0           |                         |                    |                         |                |        |  |  |