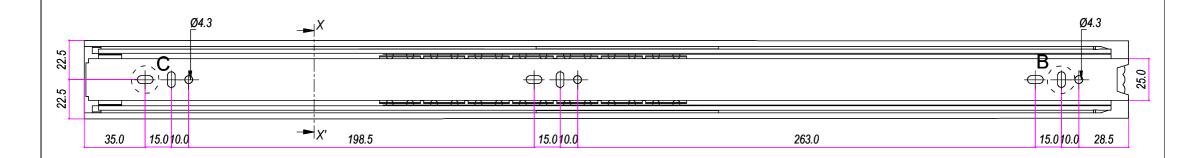

## SEZ XX'

| DESIGNED BY | CHECKED AND APPROVED BY | GENERAL TOLLERANCE | DATE                    | CODE           |        |  |  |
|-------------|-------------------------|--------------------|-------------------------|----------------|--------|--|--|
| A. d'Alesio | T. Grassi               | SS-ISO-2768-1M     | 25/01/2023              | E48600         |        |  |  |
|             |                         | DECRIPTION         | MATERIAL                | UNIT           | SHEET  |  |  |
| K           |                         |                    | Cold rolled stee        | mm             | 1 of 2 |  |  |
|             |                         | DEVICE             | PAIR WEIGHT WITH CARTON | PACKAGING      |        |  |  |
| IND         | <u>USTRIE</u>           |                    | 1,506                   | Carton 1 piece |        |  |  |
| 0           |                         |                    |                         |                |        |  |  |