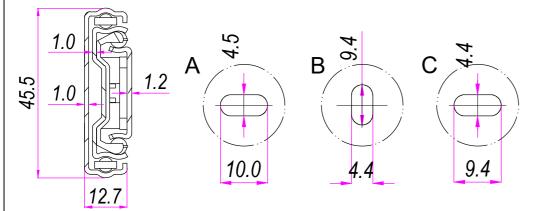

## SEZ XX'

| DESIGNED BY | CHECKED AND APPROVED BY | GENERAL TOLLERANCE | DATE                    | CODE           |        |  |  |
|-------------|-------------------------|--------------------|-------------------------|----------------|--------|--|--|
| A. d'Alesio | T. Grassi               | SS-ISO-2768-1M     | 25/01/2023              | E48600         |        |  |  |
|             |                         | DECRIPTION         | MATERIAL                | UNIT           | SHEET  |  |  |
| K           |                         |                    | Cold rolled stee        | mm             | 1 of 2 |  |  |
|             |                         | DEVICE             | PAIR WEIGHT WITH CARTON | PACKAGING      |        |  |  |
| IND         | <u>USTRIE</u>           |                    | 1,506                   | Carton 1 piece |        |  |  |
| 0           |                         |                    |                         |                |        |  |  |