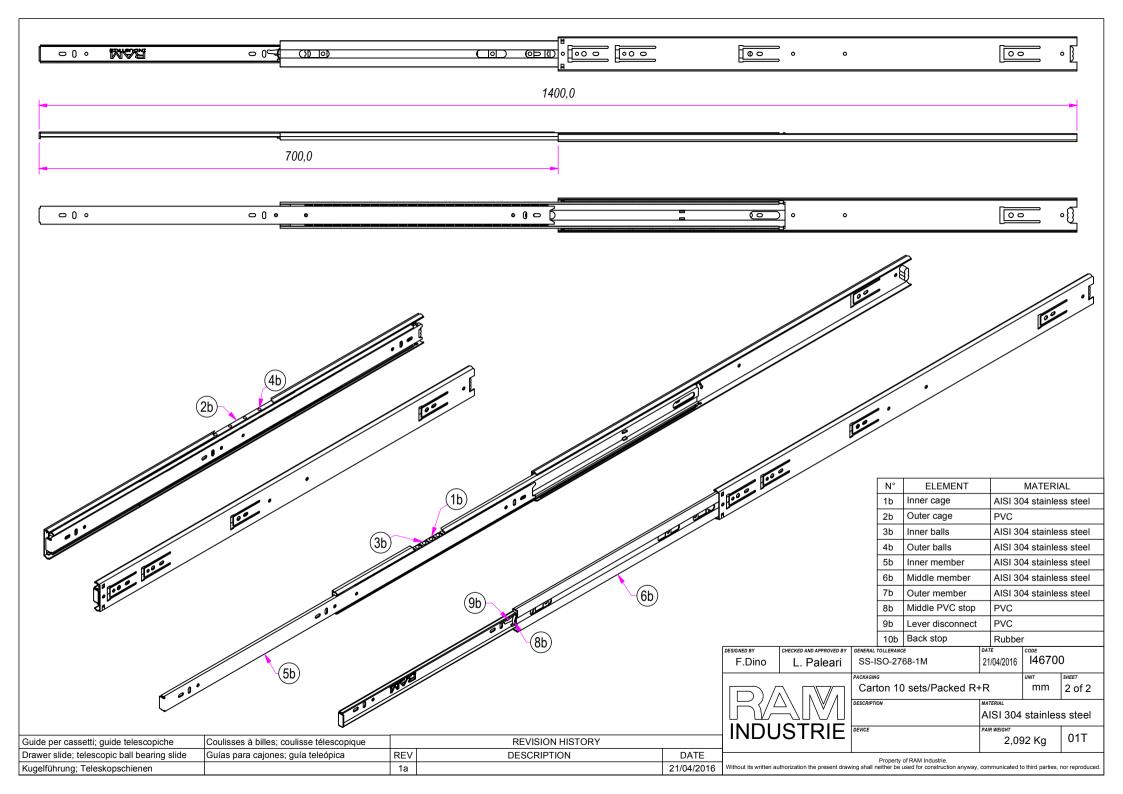

|                                             |                                           |                  |             |            |                                                                                                                                                  |   |          | 0 1 T |
|---------------------------------------------|-------------------------------------------|------------------|-------------|------------|--------------------------------------------------------------------------------------------------------------------------------------------------|---|----------|-------|
| Guide per cassetti; guide telescopiche      | Coulisses à billes; coulisse télescopique | REVISION HISTORY |             |            |                                                                                                                                                  | 1 | 2,092 Kg | 01T   |
| Drawer slide; telescopic ball bearing slide | Guías para cajones; guía teleópica        | REV              | DESCRIPTION | DATE       | Property of RAM Industrie.                                                                                                                       |   |          |       |
| Kugelführung; Teleskopschienen              |                                           | 1a               |             | 21/04/2016 | Without its written authorization the present drawing shall neither be used for construction anyway, communicated to third parties, nor reprodu- |   |          |       |