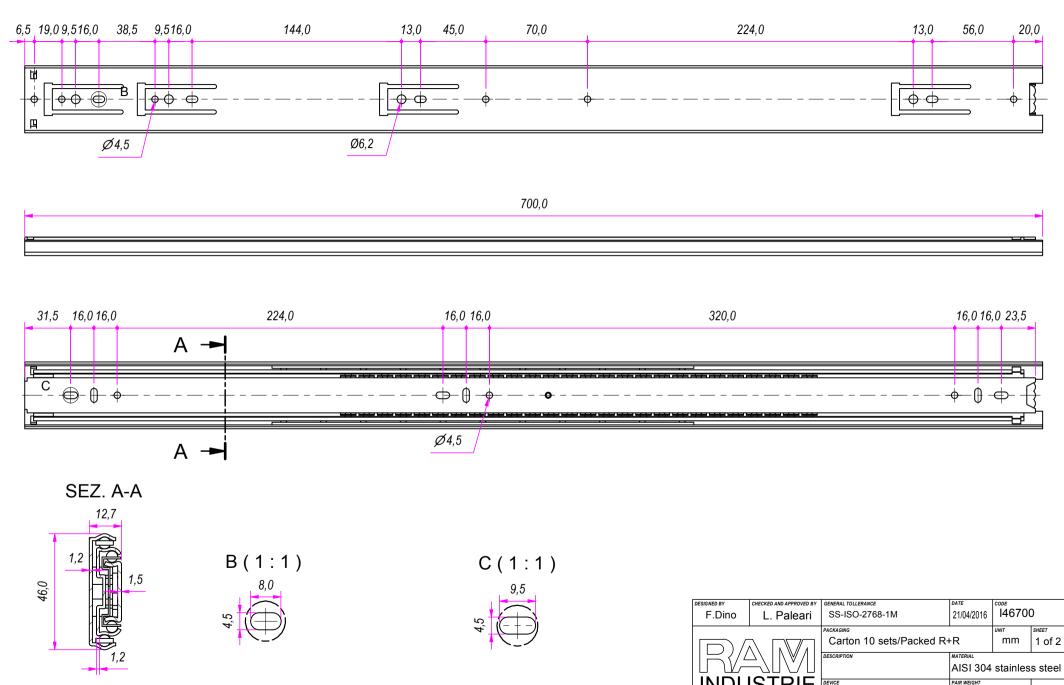

|                                             |                                           |                  |             |            |                                                                                                                                                  |   |          | 0 1 T |
|---------------------------------------------|-------------------------------------------|------------------|-------------|------------|--------------------------------------------------------------------------------------------------------------------------------------------------|---|----------|-------|
| Guide per cassetti; guide telescopiche      | Coulisses à billes; coulisse télescopique | REVISION HISTORY |             |            |                                                                                                                                                  | 1 | 2,092 Kg | 01T   |
| Drawer slide; telescopic ball bearing slide | Guías para cajones; guía teleópica        | REV              | DESCRIPTION | DATE       | Property of RAM Industrie.                                                                                                                       |   |          |       |
| Kugelführung; Teleskopschienen              |                                           | 1a               |             | 21/04/2016 | Without its written authorization the present drawing shall neither be used for construction anyway, communicated to third parties, nor reprodu- |   |          |       |