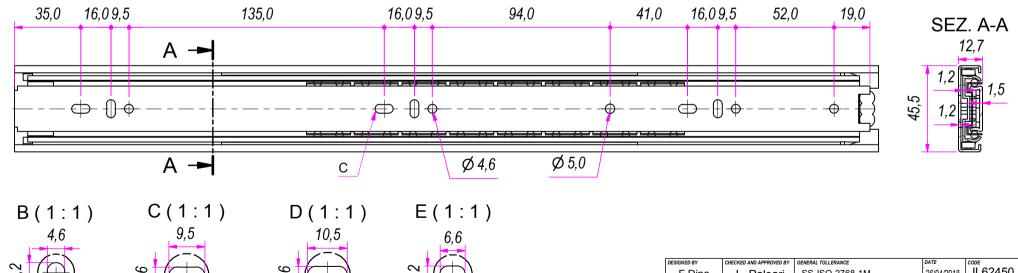

| DESIGNED BY                         | CHECKED AND APPROVED BY | GENERAL TOLLERANCE   | DATE        | CODE           |        |  |  |  |  |
|-------------------------------------|-------------------------|----------------------|-------------|----------------|--------|--|--|--|--|
| F.Dino                              | L. Paleari              | SS-ISO-2768-1M       | 26/04/2018  | IL62450        |        |  |  |  |  |
|                                     |                         | PACKAGING            |             | UNIT           | SHEET  |  |  |  |  |
|                                     |                         |                      |             | mm             | 2 of 3 |  |  |  |  |
| $  $ $\leq$ $\langle$ $/$ $\langle$ | 7/   /    // //         | DESCRIPTION MATERIAL |             |                |        |  |  |  |  |
|                                     | —7                      |                      | Cold rolle  | d rolled steel |        |  |  |  |  |
|                                     | ISTRIE                  | DEVICE               | 1,606 Kg 03 |                | 20-    |  |  |  |  |
| " 100                               | ,                       | Rear interlock       |             |                | 031    |  |  |  |  |
| Property of RAM Industrie           |                         |                      |             |                |        |  |  |  |  |