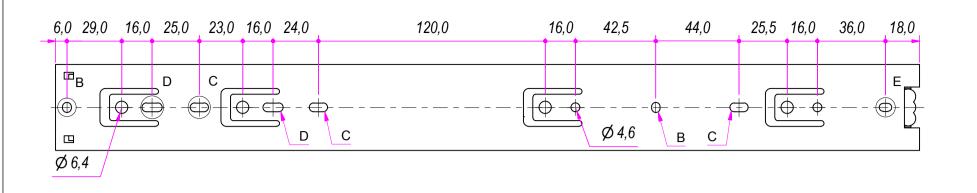

| DESIGNED BY                         | CHECKED AND APPROVED BY | GENERAL TOLLERANCE   | DATE        | CODE           |        |  |  |  |  |
|-------------------------------------|-------------------------|----------------------|-------------|----------------|--------|--|--|--|--|
| F.Dino                              | L. Paleari              | SS-ISO-2768-1M       | 26/04/2018  | IL62450        |        |  |  |  |  |
|                                     |                         | PACKAGING            |             | UNIT           | SHEET  |  |  |  |  |
|                                     |                         |                      |             | mm             | 2 of 3 |  |  |  |  |
| $  $ $\leq$ $\langle$ $/$ $\langle$ | 7/   /    // //         | DESCRIPTION MATERIAL |             |                |        |  |  |  |  |
|                                     | —7                      |                      | Cold rolle  | d rolled steel |        |  |  |  |  |
|                                     | ISTRIE                  | DEVICE               | 1,606 Kg 03 |                | 20-    |  |  |  |  |
| " 100                               | ,                       | Rear interlock       |             |                | 031    |  |  |  |  |
| Property of RAM Industrie           |                         |                      |             |                |        |  |  |  |  |