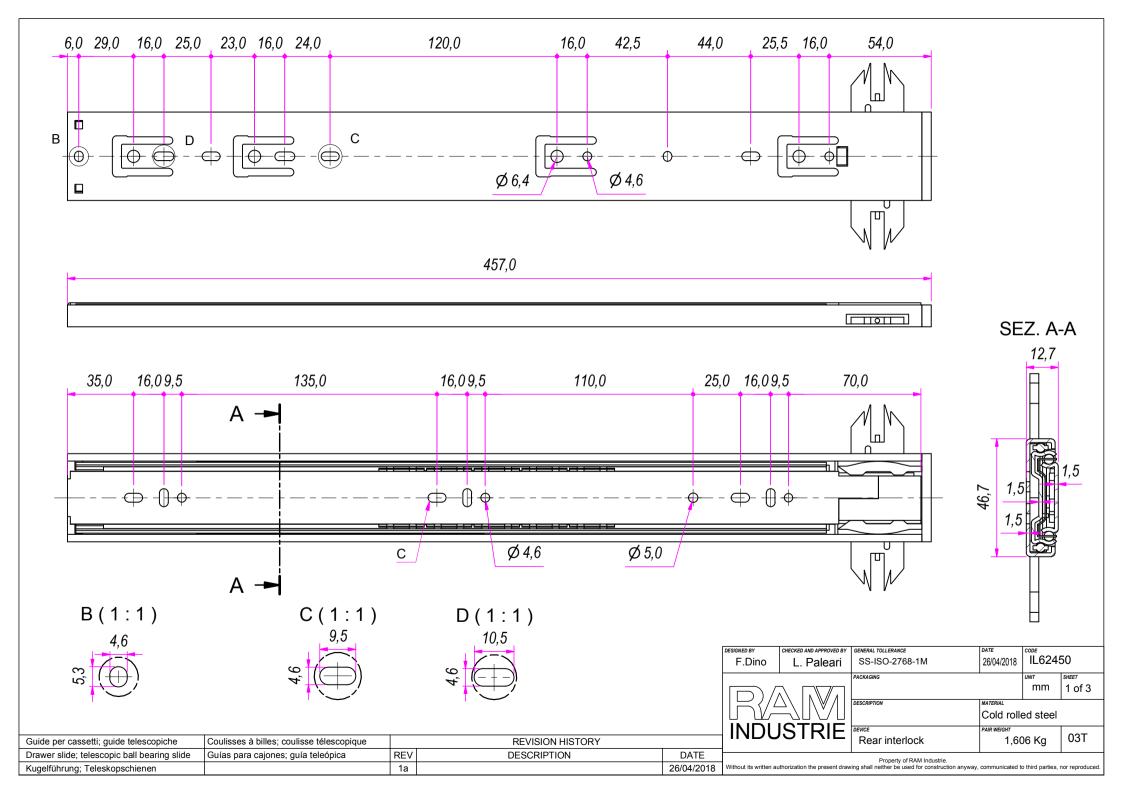

| Guide per cassetti; guide telescopiche      | Coulisses à billes; coulisse télescopique | REVISION HISTORY |             |            | INDUSTRIE                                                                                                                                       | Rear interlock | 1,606 Kg | 03T |  |
|---------------------------------------------|-------------------------------------------|------------------|-------------|------------|-------------------------------------------------------------------------------------------------------------------------------------------------|----------------|----------|-----|--|
| Drawer slide; telescopic ball bearing slide | Guías para cajones; guía teleópica        | REV              | DESCRIPTION | DATE       | Property of RAM Industrie.                                                                                                                      |                |          | -   |  |
| Kugelführung; Teleskopschienen              |                                           | 1a               |             | 26/04/2018 | Without its written authorization the present drawing shall neither be used for construction anyway, communicated to third parties, nor reprodu |                |          |     |  |

| DESIGNED BY                         | CHECKED AND APPROVED BY | GENERAL TOLLERANCE   | DATE        | CODE           |        |  |  |  |  |
|-------------------------------------|-------------------------|----------------------|-------------|----------------|--------|--|--|--|--|
| F.Dino                              | L. Paleari              | SS-ISO-2768-1M       | 26/04/2018  | IL62450        |        |  |  |  |  |
|                                     |                         | PACKAGING            |             | UNIT           | SHEET  |  |  |  |  |
|                                     |                         |                      |             | mm             | 2 of 3 |  |  |  |  |
| $  $ $\leq$ $\langle$ $/$ $\langle$ | 7/   /    // //         | DESCRIPTION MATERIAL |             |                |        |  |  |  |  |
|                                     | —7                      |                      | Cold rolle  | d rolled steel |        |  |  |  |  |
|                                     | ISTRIE                  | DEVICE               | 1,606 Kg 03 |                | 20-    |  |  |  |  |
| " 100                               | ,                       | Rear interlock       |             |                | 031    |  |  |  |  |
| Property of RAM Industrie           |                         |                      |             |                |        |  |  |  |  |