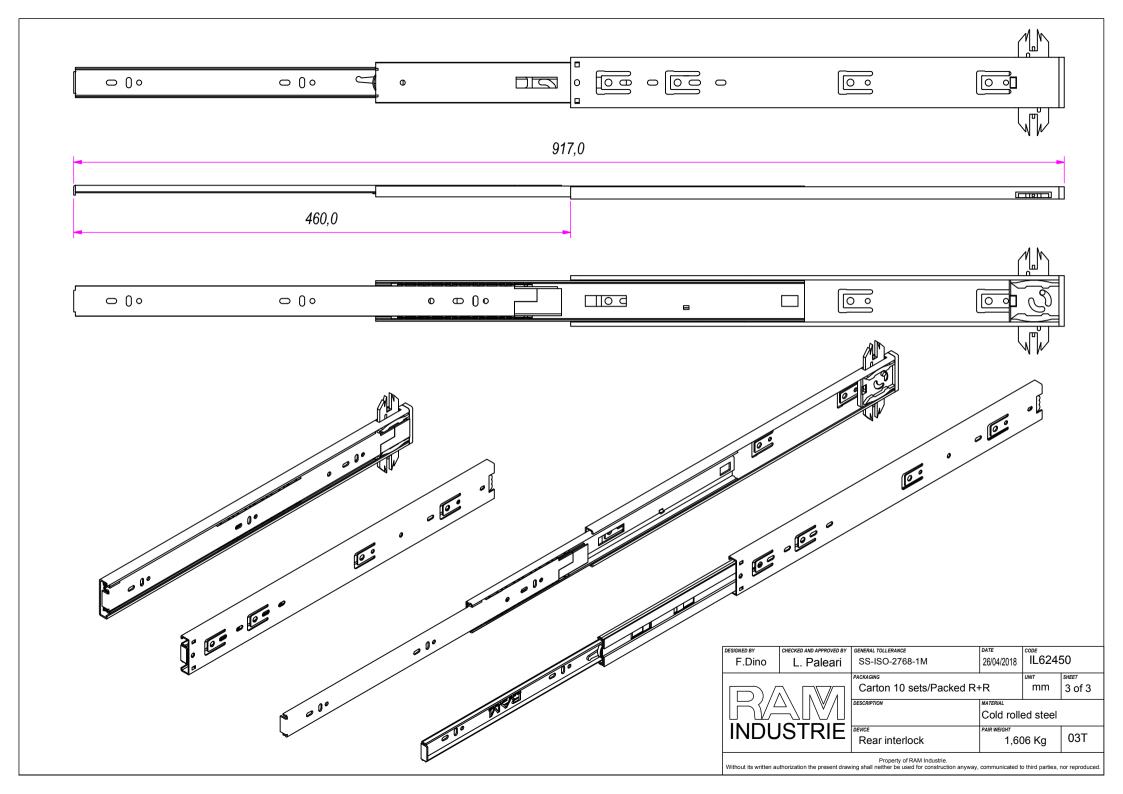

| Guide per cassetti; guide telescopiche      | Coulisses à billes; coulisse télescopique | REVISION HISTORY |             |            | INDUSTRIE                                                                                                                                       | Rear interlock | 1,606 Kg | 03T |  |
|---------------------------------------------|-------------------------------------------|------------------|-------------|------------|-------------------------------------------------------------------------------------------------------------------------------------------------|----------------|----------|-----|--|
| Drawer slide; telescopic ball bearing slide | Guías para cajones; guía teleópica        | REV              | DESCRIPTION | DATE       | Property of RAM Industrie.                                                                                                                      |                |          | -   |  |
| Kugelführung; Teleskopschienen              |                                           | 1a               |             | 26/04/2018 | Without its written authorization the present drawing shall neither be used for construction anyway, communicated to third parties, nor reprodu |                |          |     |  |

| DESIGNED BY                         | CHECKED AND APPROVED BY | GENERAL TOLLERANCE   | DATE        | CODE           |        |  |  |  |  |
|-------------------------------------|-------------------------|----------------------|-------------|----------------|--------|--|--|--|--|
| F.Dino                              | L. Paleari              | SS-ISO-2768-1M       | 26/04/2018  | IL62450        |        |  |  |  |  |
|                                     |                         | PACKAGING            |             | UNIT           | SHEET  |  |  |  |  |
|                                     |                         |                      |             | mm             | 2 of 3 |  |  |  |  |
| $  $ $\leq$ $\langle$ $/$ $\langle$ | 7/   /    // //         | DESCRIPTION MATERIAL |             |                |        |  |  |  |  |
|                                     | —7                      |                      | Cold rolle  | d rolled steel |        |  |  |  |  |
|                                     | ISTRIE                  | DEVICE               | 1,606 Kg 03 |                | 20-    |  |  |  |  |
| " 100                               | ,                       | Rear interlock       |             |                | 031    |  |  |  |  |
| Property of RAM Industrie           |                         |                      |             |                |        |  |  |  |  |