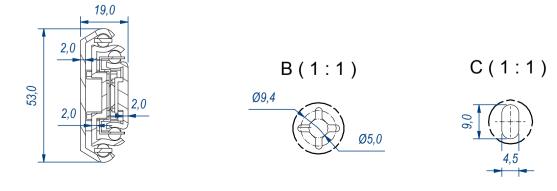

| F.Dino                                                                                                                                                                          | CHECKED AND APPROVED BY  L. Paleari | REVISION | 23/03/2016        | CODE LES | 81000                      |
|---------------------------------------------------------------------------------------------------------------------------------------------------------------------------------|-------------------------------------|----------|-------------------|----------|----------------------------|
| INDUSTRIE                                                                                                                                                                       | SS-ISO-2768-1M                      |          | mm                | SCALE    | <sup>знеет</sup><br>1 of 2 |
|                                                                                                                                                                                 | DESCRIPTION                         |          | Zinc coated steel |          |                            |
|                                                                                                                                                                                 | Lock-in and lock-out                |          | 5,586 Kg          |          | 02C                        |
| Property of RAM Industrie.  Without its written authorization the present drawing shall neither be used for construction anyway, communicated to third parties, nor reproduced. |                                     |          |                   |          |                            |