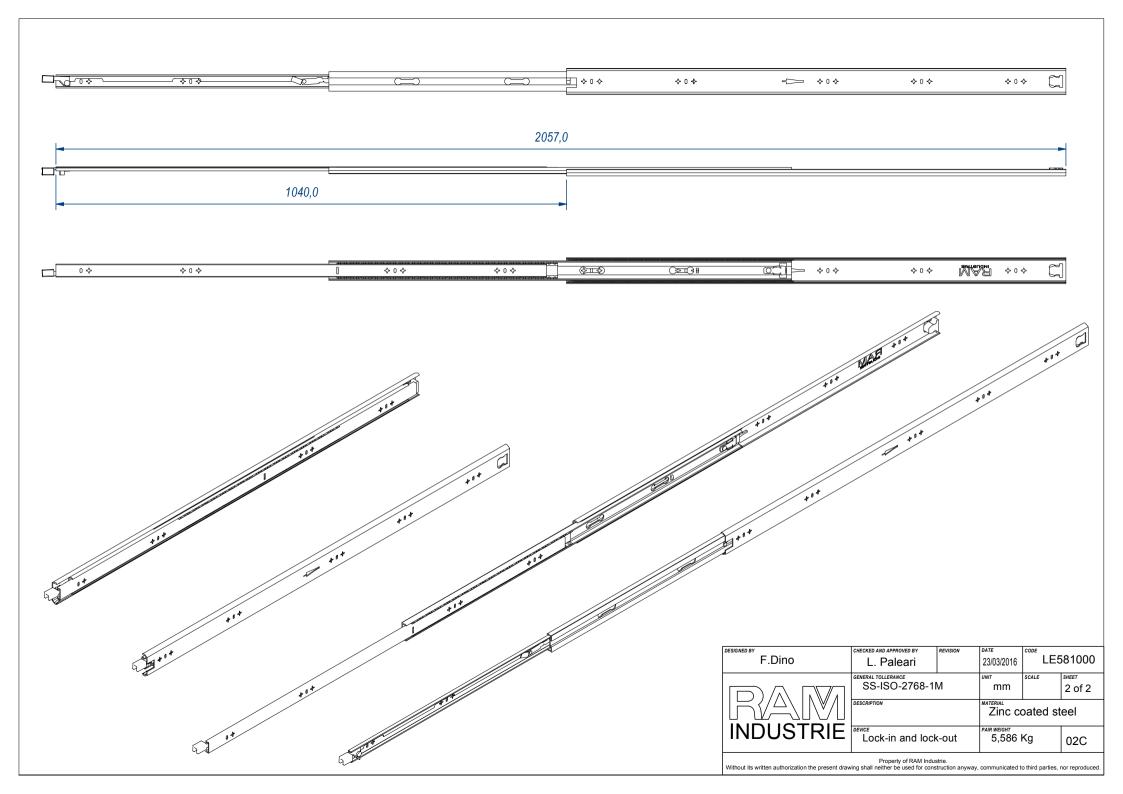

| F.Dino                                                                                                                                                                          | CHECKED AND APPROVED BY  L. Paleari | REVISION | 23/03/2016        | CODE LES | 81000                      |
|---------------------------------------------------------------------------------------------------------------------------------------------------------------------------------|-------------------------------------|----------|-------------------|----------|----------------------------|
| INDUSTRIE                                                                                                                                                                       | SS-ISO-2768-1M                      |          | mm                | SCALE    | <sup>знеет</sup><br>1 of 2 |
|                                                                                                                                                                                 | DESCRIPTION                         |          | Zinc coated steel |          |                            |
|                                                                                                                                                                                 | Lock-in and lock-out                |          | 5,586 Kg          |          | 02C                        |
| Property of RAM Industrie.  Without its written authorization the present drawing shall neither be used for construction anyway, communicated to third parties, nor reproduced. |                                     |          |                   |          |                            |