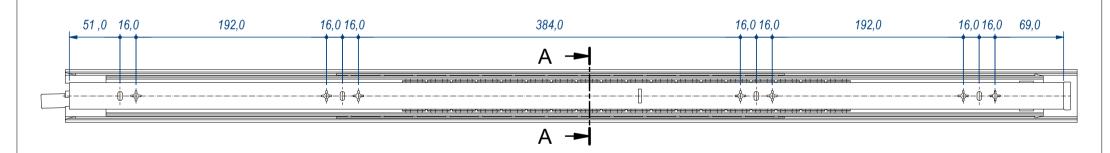

| F.Dino                                                                                                                                                                          | CHECKED AND APPROVED BY  L. Paleari | REVISION | 23/03/2016        | CODE LES | 81000                      |
|---------------------------------------------------------------------------------------------------------------------------------------------------------------------------------|-------------------------------------|----------|-------------------|----------|----------------------------|
| INDUSTRIE                                                                                                                                                                       | SS-ISO-2768-1M                      |          | mm                | SCALE    | <sup>знеет</sup><br>1 of 2 |
|                                                                                                                                                                                 | DESCRIPTION                         |          | Zinc coated steel |          |                            |
|                                                                                                                                                                                 | Lock-in and lock-out                |          | 5,586 Kg          |          | 02C                        |
| Property of RAM Industrie.  Without its written authorization the present drawing shall neither be used for construction anyway, communicated to third parties, nor reproduced. |                                     |          |                   |          |                            |