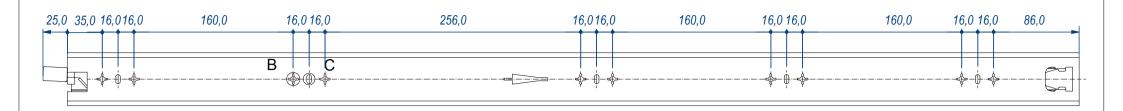

| F.Dino                                                                                                                                                                          | CHECKED AND APPROVED BY  L. Paleari | REVISION | 23/03/2016        | CODE LES | 81000                      |
|---------------------------------------------------------------------------------------------------------------------------------------------------------------------------------|-------------------------------------|----------|-------------------|----------|----------------------------|
| INDUSTRIE                                                                                                                                                                       | SS-ISO-2768-1M                      |          | mm                | SCALE    | <sup>знеет</sup><br>1 of 2 |
|                                                                                                                                                                                 | DESCRIPTION                         |          | Zinc coated steel |          |                            |
|                                                                                                                                                                                 | Lock-in and lock-out                |          | 5,586 Kg          |          | 02C                        |
| Property of RAM Industrie.  Without its written authorization the present drawing shall neither be used for construction anyway, communicated to third parties, nor reproduced. |                                     |          |                   |          |                            |