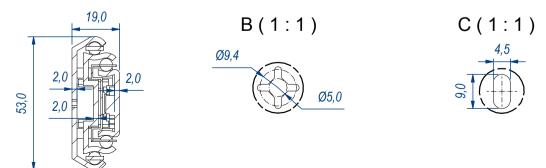

SEZ. A-A

| F.Dino                                                                                                                                                                          | CHECKED AND APPROVED BY  L. Paleari | REVISION | 23/03/2016        | LE5   | 8700   |
|---------------------------------------------------------------------------------------------------------------------------------------------------------------------------------|-------------------------------------|----------|-------------------|-------|--------|
| INDUSTRIE                                                                                                                                                                       | SS-ISO-2768-1M                      |          | mm                | SCALE | 1 of 2 |
|                                                                                                                                                                                 | DESCRIPTION                         |          | Zinc coated steel |       |        |
|                                                                                                                                                                                 | Lock-in and lock-out                |          | 3,888 Kg          |       | 02C    |
| Property of RAM Industrie.  Without its written authorization the present drawing shall neither be used for construction anyway, communicated to third parties, nor reproduced. |                                     |          |                   |       |        |