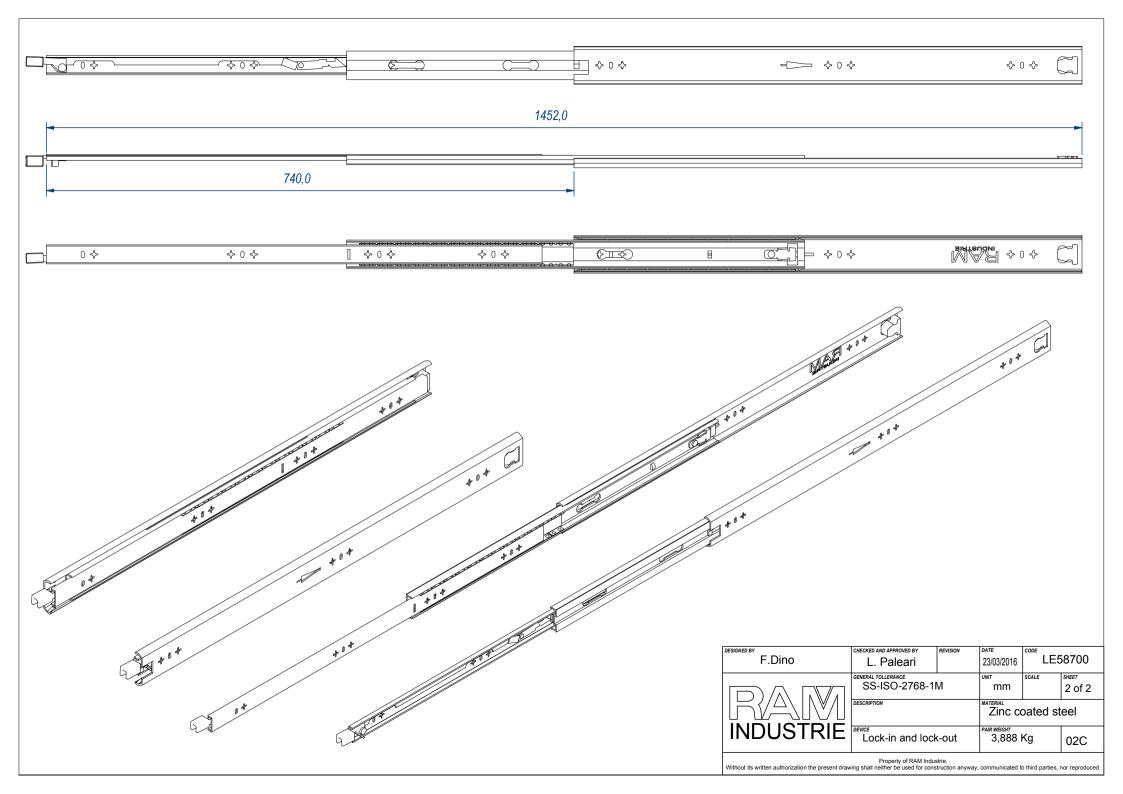

SEZ. A-A

| F.Dino                                                                                                                                                                          | CHECKED AND APPROVED BY  L. Paleari | REVISION | 23/03/2016        | LE5   | 8700   |
|---------------------------------------------------------------------------------------------------------------------------------------------------------------------------------|-------------------------------------|----------|-------------------|-------|--------|
| INDUSTRIE                                                                                                                                                                       | SS-ISO-2768-1M                      |          | mm                | SCALE | 1 of 2 |
|                                                                                                                                                                                 | DESCRIPTION                         |          | Zinc coated steel |       |        |
|                                                                                                                                                                                 | Lock-in and lock-out                |          | 3,888 Kg          |       | 02C    |
| Property of RAM Industrie.  Without its written authorization the present drawing shall neither be used for construction anyway, communicated to third parties, nor reproduced. |                                     |          |                   |       |        |