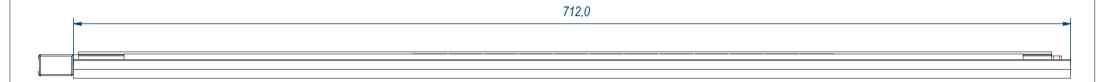

SEZ. A-A

| F.Dino                                                                                                                                                                          | CHECKED AND APPROVED BY  L. Paleari | REVISION | 23/03/2016        | LE5   | 8700   |
|---------------------------------------------------------------------------------------------------------------------------------------------------------------------------------|-------------------------------------|----------|-------------------|-------|--------|
| INDUSTRIE                                                                                                                                                                       | SS-ISO-2768-1M                      |          | mm                | SCALE | 1 of 2 |
|                                                                                                                                                                                 | DESCRIPTION                         |          | Zinc coated steel |       |        |
|                                                                                                                                                                                 | Lock-in and lock-out                |          | 3,888 Kg          |       | 02C    |
| Property of RAM Industrie.  Without its written authorization the present drawing shall neither be used for construction anyway, communicated to third parties, nor reproduced. |                                     |          |                   |       |        |