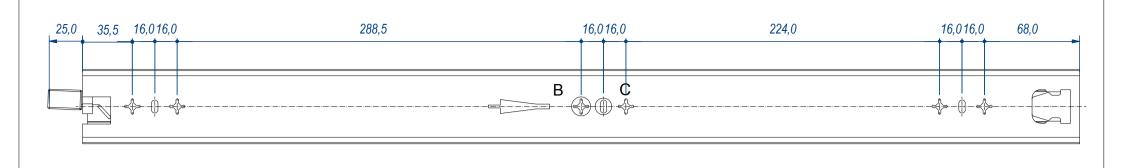

SEZ. A-A

| F.Dino                                                                                                                                                                          | CHECKED AND APPROVED BY  L. Paleari | REVISION | 23/03/2016        | LE5   | 8700   |
|---------------------------------------------------------------------------------------------------------------------------------------------------------------------------------|-------------------------------------|----------|-------------------|-------|--------|
| INDUSTRIE                                                                                                                                                                       | SS-ISO-2768-1M                      |          | mm                | SCALE | 1 of 2 |
|                                                                                                                                                                                 | DESCRIPTION                         |          | Zinc coated steel |       |        |
|                                                                                                                                                                                 | Lock-in and lock-out                |          | 3,888 Kg          |       | 02C    |
| Property of RAM Industrie.  Without its written authorization the present drawing shall neither be used for construction anyway, communicated to third parties, nor reproduced. |                                     |          |                   |       |        |