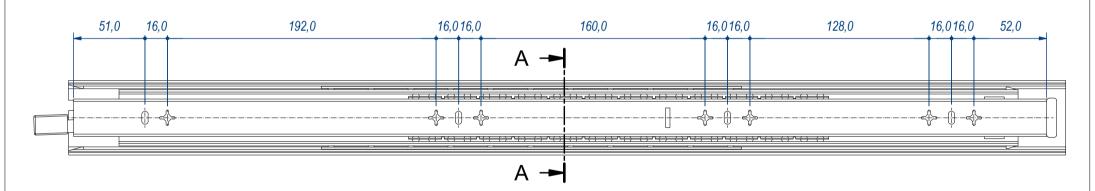

SEZ. A-A

| F.Dino                                                                                                                                                                          | CHECKED AND APPROVED BY  L. Paleari | REVISION | 23/03/2016        | LE5   | 8700   |
|---------------------------------------------------------------------------------------------------------------------------------------------------------------------------------|-------------------------------------|----------|-------------------|-------|--------|
| INDUSTRIE                                                                                                                                                                       | SS-ISO-2768-1M                      |          | mm                | SCALE | 1 of 2 |
|                                                                                                                                                                                 | DESCRIPTION                         |          | Zinc coated steel |       |        |
|                                                                                                                                                                                 | Lock-in and lock-out                |          | 3,888 Kg          |       | 02C    |
| Property of RAM Industrie.  Without its written authorization the present drawing shall neither be used for construction anyway, communicated to third parties, nor reproduced. |                                     |          |                   |       |        |