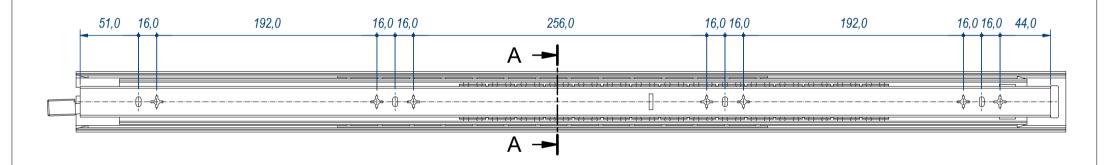

| F.Dino                                                                                                                                                                          | CHECKED AND APPROVED BY  L. Paleari | REVISION | 23/03/2016        | LE58850 |        |
|---------------------------------------------------------------------------------------------------------------------------------------------------------------------------------|-------------------------------------|----------|-------------------|---------|--------|
|                                                                                                                                                                                 | SS-ISO-2768-1M                      |          | mm                | SCALE   | 1 of 2 |
|                                                                                                                                                                                 | DESCRIPTION                         |          | Zinc coated steel |         |        |
| INDUSTRIE                                                                                                                                                                       | Lock-in and lock-out                |          | 4,73 Kg           |         | 02C    |
| Property of RAM Industrie.  Without its written authorization the present drawing shall neither be used for construction anyway, communicated to third parties, nor reproduced. |                                     |          |                   |         |        |