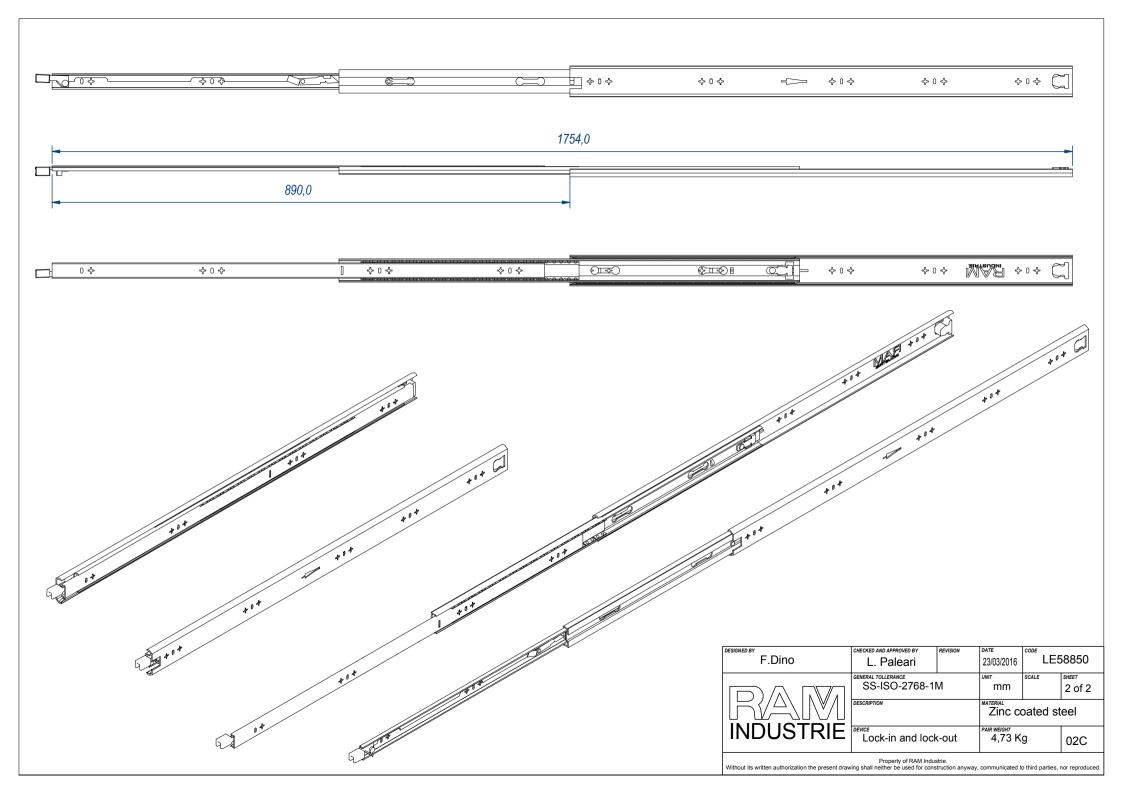

| F.Dino                                                                                                                                                                          | CHECKED AND APPROVED BY  L. Paleari | REVISION | 23/03/2016        | LE58850 |        |
|---------------------------------------------------------------------------------------------------------------------------------------------------------------------------------|-------------------------------------|----------|-------------------|---------|--------|
|                                                                                                                                                                                 | SS-ISO-2768-1M                      |          | mm                | SCALE   | 1 of 2 |
|                                                                                                                                                                                 | DESCRIPTION                         |          | Zinc coated steel |         |        |
| INDUSTRIE                                                                                                                                                                       | Lock-in and lock-out                |          | 4,73 Kg           |         | 02C    |
| Property of RAM Industrie.  Without its written authorization the present drawing shall neither be used for construction anyway, communicated to third parties, nor reproduced. |                                     |          |                   |         |        |