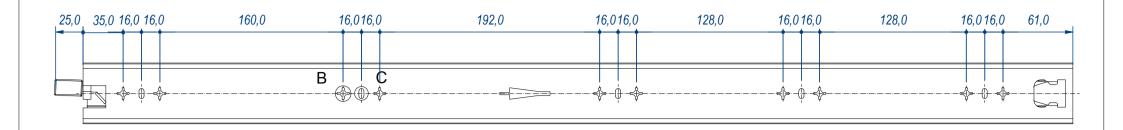

| F.Dino                                                                                                                                                                          | CHECKED AND APPROVED BY  L. Paleari | REVISION | 23/03/2016        | LE58850 |        |
|---------------------------------------------------------------------------------------------------------------------------------------------------------------------------------|-------------------------------------|----------|-------------------|---------|--------|
|                                                                                                                                                                                 | SS-ISO-2768-1M                      |          | mm                | SCALE   | 1 of 2 |
|                                                                                                                                                                                 | DESCRIPTION                         |          | Zinc coated steel |         |        |
| INDUSTRIE                                                                                                                                                                       | Lock-in and lock-out                |          | 4,73 Kg           |         | 02C    |
| Property of RAM Industrie.  Without its written authorization the present drawing shall neither be used for construction anyway, communicated to third parties, nor reproduced. |                                     |          |                   |         |        |