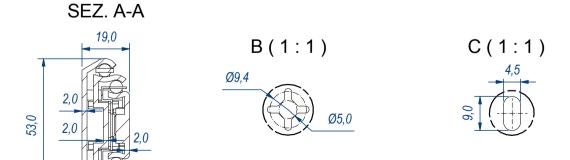

| F.Dino                                                                                                                                                                          | CHECKED AND APPROVED BY  L. Paleari | REVISION | 23/03/2016        | LE58850 |        |
|---------------------------------------------------------------------------------------------------------------------------------------------------------------------------------|-------------------------------------|----------|-------------------|---------|--------|
|                                                                                                                                                                                 | SS-ISO-2768-1M                      |          | mm                | SCALE   | 1 of 2 |
|                                                                                                                                                                                 | DESCRIPTION                         |          | Zinc coated steel |         |        |
| INDUSTRIE                                                                                                                                                                       | Lock-in and lock-out                |          | 4,73 Kg           |         | 02C    |
| Property of RAM Industrie.  Without its written authorization the present drawing shall neither be used for construction anyway, communicated to third parties, nor reproduced. |                                     |          |                   |         |        |