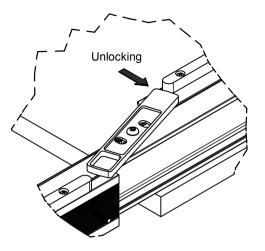

## Lock-out open



## Lock-out closed



| DESIGNED BY CHECKED AND APPROVED BY |             | GENERAL TOLLERANCE                                                           | DATE        | CODE        |        |  |
|-------------------------------------|-------------|------------------------------------------------------------------------------|-------------|-------------|--------|--|
| F.Dino                              | L. Paleari  | SS-ISO-2768-1M                                                               | 23/09/2021  | T110800B    |        |  |
|                                     | •           | PACKAGING                                                                    |             | UNIT        | SHEET  |  |
| INDUSTRIE                           |             |