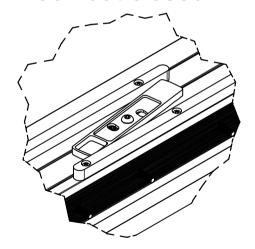

## Lock-out open

## Lock-out closed

| DESIGNED BY CHECKED AND APPROVED BY |             | GENERAL TOLLERANCE                                                           | DATE        | CODE        |        |  |
|-------------------------------------|-------------|------------------------------------------------------------------------------|-------------|-------------|--------|--|
| F.Dino                              | L. Paleari  | SS-ISO-2768-1M                                                               | 23/09/2021  | T110800B    |        |  |
|                                     | •           | PACKAGING                                                                    |             | UNIT        | SHEET  |  |
| INDUSTRIE                           |             |                                                                              |             | mm          | 3 of 7 |  |
|                                     |             | DESCRIPTION                                                                  | MATERIAL    |             |        |  |
|                                     |             |                                                                              | Aluminu     | um          |        |  |
|                                     |             | DEVICE                                                                       | PAIR WEIGHT | PAIR WEIGHT |        |  |
| ,                                   | • • • • • • |                                                                              |             |             |        |  |
|                                     |             | Property of RAM Industrie. ring shall neither be used for construction anywa |             |             |        |  |