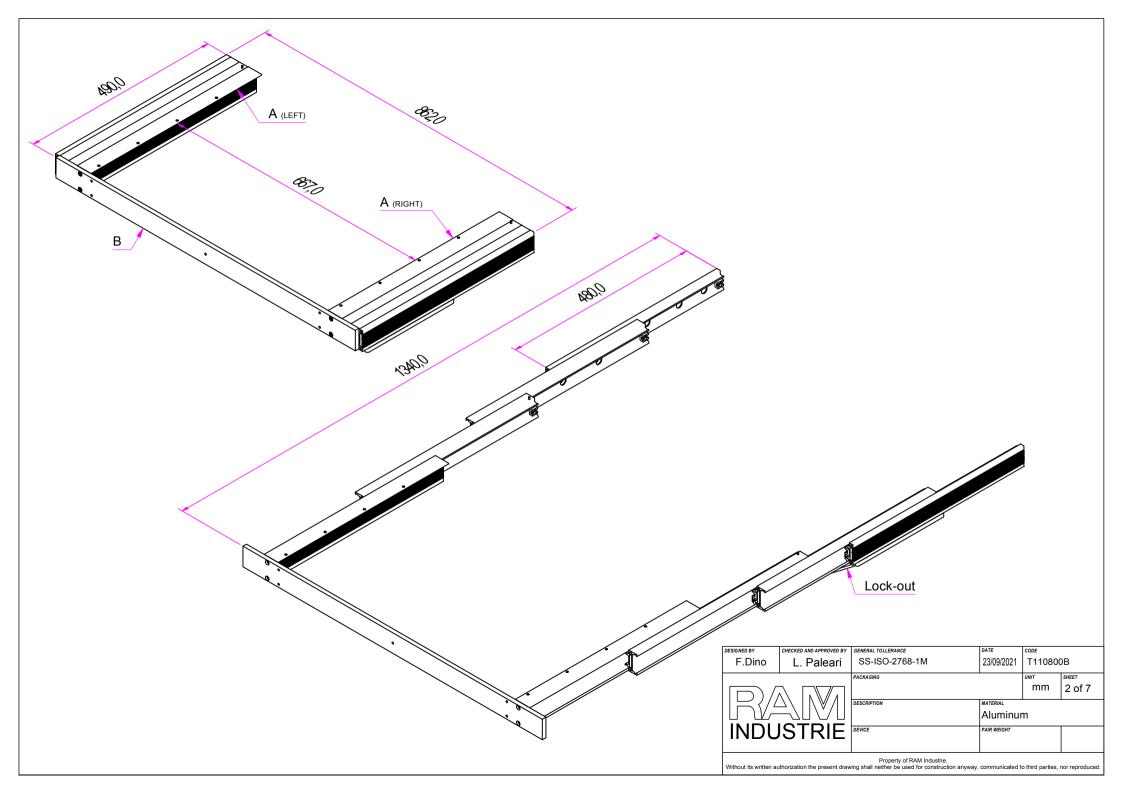

## Lock-out open

## Lock-out closed

| DESIGNED BY CHECKED AND APPROVED BY |             | GENERAL TOLLERANCE                                                           | DATE        | CODE        |        |  |
|-------------------------------------|-------------|------------------------------------------------------------------------------|-------------|-------------|--------|--|
| F.Dino                              | L. Paleari  | SS-ISO-2768-1M                                                               | 23/09/2021  | T110800B    |        |  |
|                                     | •           | PACKAGING                                                                    |             | UNIT        | SHEET  |  |
| INDUSTRIE                           |             |                                                                              |             | mm          | 3 of 7 |  |
|                                     |             | DESCRIPTION                                                                  | MATERIAL    |             |        |  |
|                                     |             |                                                                              | Aluminu     | um          |        |  |
|                                     |             | DEVICE                                                                       | PAIR WEIGHT | PAIR WEIGHT |        |  |
| ,                                   | • • • • • • |                                                                              |             |             |        |  |
|                                     |             | Property of RAM Industrie. ring shall neither be used for construction anywa |             |             |        |  |