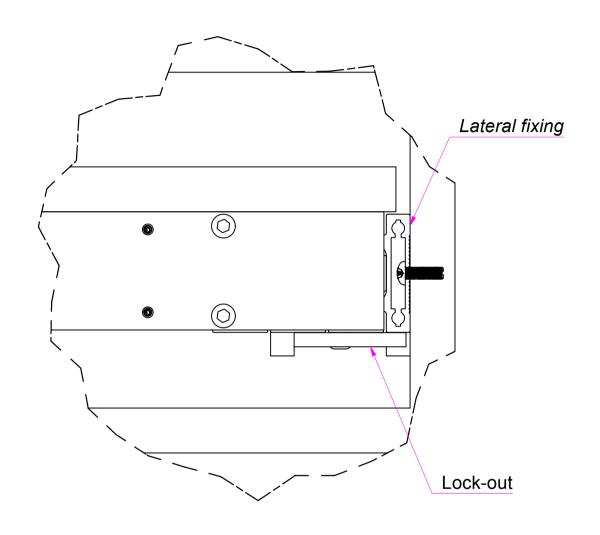

## Lock-out closed

| DESIGNED BY CHECKED AND APPROVED BY |             | GENERAL TOLLERANCE                                                           | DATE        | CODE        |        |  |
|-------------------------------------|-------------|------------------------------------------------------------------------------|-------------|-------------|--------|--|
| F.Dino                              | L. Paleari  | SS-ISO-2768-1M                                                               | 23/09/2021  | T110800B    |        |  |
|                                     | •           | PACKAGING                                                                    |             | UNIT        | SHEET  |  |
| INDUSTRIE                           |             |                                                                              |             | mm          | 3 of 7 |  |
|                                     |             | DESCRIPTION                                                                  | MATERIAL    |             |        |  |
|                                     |             |                                                                              | Aluminu     | um          |        |  |
|                                     |             | DEVICE                                                                       | PAIR WEIGHT | PAIR WEIGHT |        |  |
| ,                                   | • • • • • • |                                                                              |             |             |        |  |
|                                     |             | Property of RAM Industrie. ring shall neither be used for construction anywa |             |             |        |  |