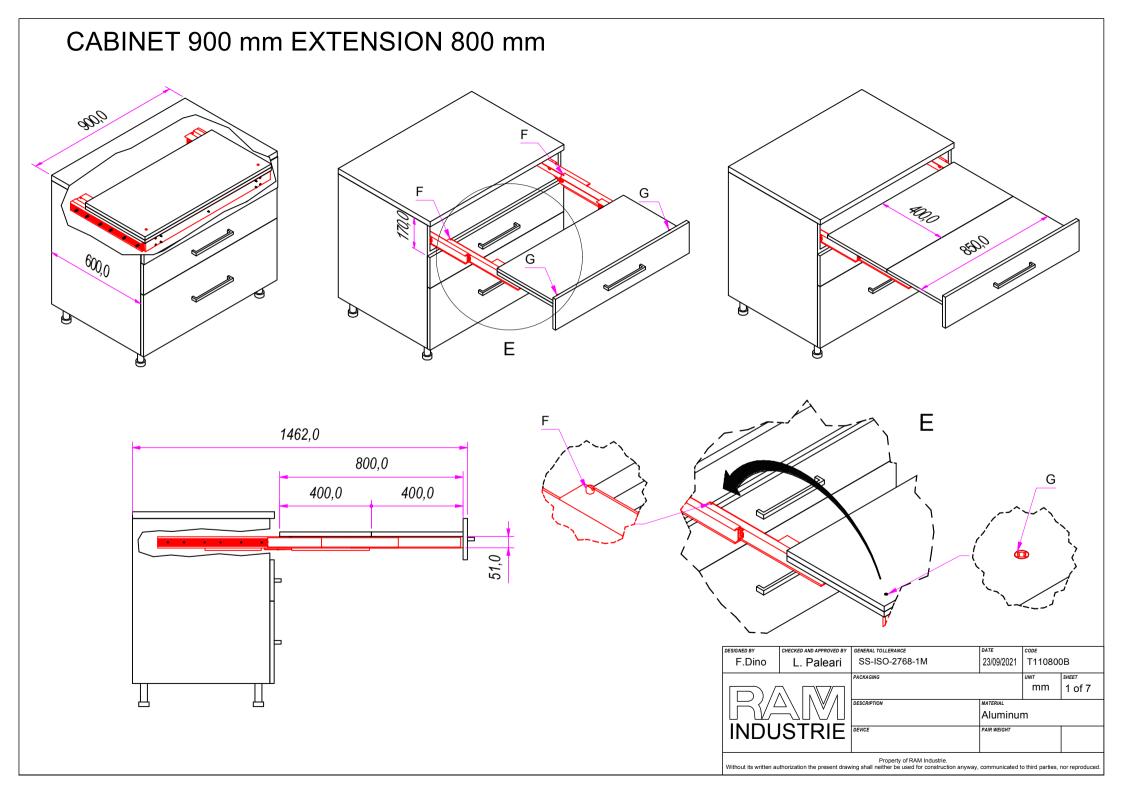

## Lock-out open

## Lock-out closed

| DESIGNED BY CHECKED AND APPROVED BY |             | GENERAL TOLLERANCE                                                           | DATE        | CODE        |        |  |
|-------------------------------------|-------------|------------------------------------------------------------------------------|-------------|-------------|--------|--|
| F.Dino                              | L. Paleari  | SS-ISO-2768-1M                                                               | 23/09/2021  | T110800B    |        |  |
|                                     | •           | PACKAGING                                                                    |             | UNIT        | SHEET  |  |
| INDUSTRIE                           |             |                                                                              |             | mm          | 3 of 7 |  |
|                                     |             | DESCRIPTION                                                                  | MATERIAL    |             |        |  |
|                                     |             |                                                                              | Aluminu     | um          |        |  |
|                                     |             | DEVICE                                                                       | PAIR WEIGHT | PAIR WEIGHT |        |  |
| ,                                   | • • • • • • |                                                                              |             |             |        |  |
|                                     |             | Property of RAM Industrie. ring shall neither be used for construction anywa |             |             |        |  |